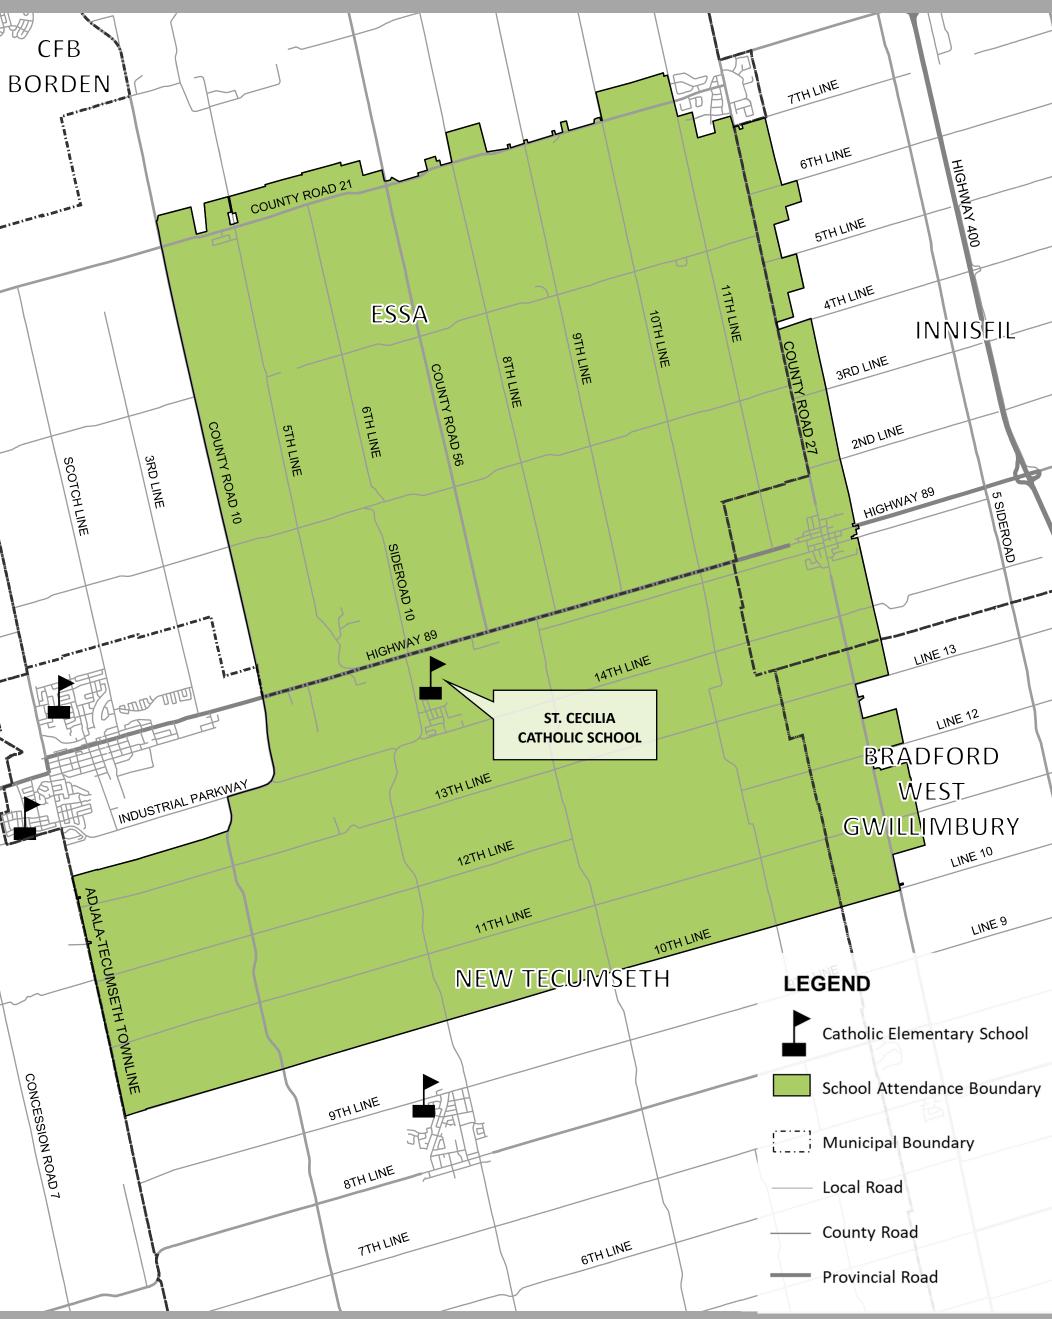

## St. Cecilia Catholic School 100 Willoughby Way, New Tecumseth Attendance Area

**Notes:** This map is for illustrative purposes only. Boundaries are subject to change. While the SMCDSB makes every reasonable effort to keep information accurate, it cannot guarantee accuracy or precision. Under no circumstances shall the SMCDSB be held liable for any actions taken, decisions made, or actions not taken from reliance on any information presented on this map or consequences from any such reliance. Any questions should be directed to the Planning and Properties Department: Planning@smcdsb.on.ca